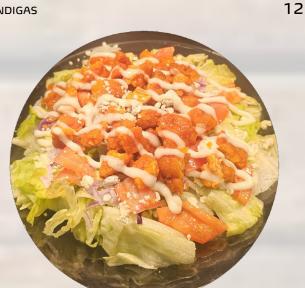

Buffalo Chicken Salad Bed of Fresh Greens, Red Cabbage, Carrots, Tomato, Red Onion, Blue Cheese Crumbles, Crispy Chicken Tossed in Buffalo Sauce W/ Blue Cheese Dressing

**Turkey Cobb Salad** Bed of Fresh Greens, Red Cabbage, Carrots, Tomato, Red Onion, Blue Cheese Crumbles, Bacon, Turkey, W/ Choice of Ranch, Spicy Ranch, Blue Cheese or Citrus Balsalmic Dressing