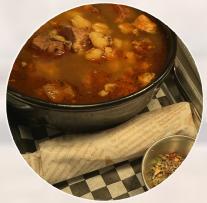

Soup of The Day POZOLE, LOADED POTATO, TORTILLA OR ALBONDIGAS

# BRUNCH MENU

| Sacurday & Sunday 9 am to 2 pm |                                                                                                                                                                                                                                                                                                         |        |                                                                                                                                                                                                                                                            |    |
|--------------------------------|---------------------------------------------------------------------------------------------------------------------------------------------------------------------------------------------------------------------------------------------------------------------------------------------------------|--------|------------------------------------------------------------------------------------------------------------------------------------------------------------------------------------------------------------------------------------------------------------|----|
|                                | Avocado Toast 2 PIECES OF SOURDOUGH TOAST WITH A SMEAR OF GARLIC BUTTER, TOPPED WITH MASHED AVOCADO, TOMATOES, COTIJA CHEESE, PICKLED RED ONION, CHILE OIL AND BALSALMIC GLAZE                                                                                                                          | 12     | Pozole 20 oz serving of our fresh made pork soup with hominy corn and a red chile broth. Served with corn tortillas                                                                                                                                        | 12 |
|                                | Breakfast Tacos egg, cheese and choice of bacon, sausage, ham or chorizo served on fresh corn tortillas with our housemade salsa                                                                                                                                                                        | 12     | <b>Breakfast Burrito</b> 2 EGGS SCRAMBLED, TATER TOTS, CHEESE AND YOUR CHOICE OF BACON, SAUSAGE HAM OR CHORIZO                                                                                                                                             | 12 |
|                                | Chilaquiles Fresh Fried Corn Tortillas Topped with our Housemade Red Chile Sauce, Jack & Cheddar Cheese, Two Fried Eggs Finished Off With Green Onion and Cotija Cheese                                                                                                                                 | 12     | Breakfast Sandwich to a sted white or wheat bread, garlic aloli, fried or scrambled eggs, cheese, lettuce and tomato w/ your choice of bacon sausage or ham, served with tater tots, battered fries or onion rings                                         | 12 |
|                                | Breakfast Burger ¼ LB 100% ANGUS PATTY, FRIED OR SCRAMBLED EGG, CHEESE W/ CHOICE OF BACON, SAUSAGE OR HAM, GARLIC AIOLI SERVED ON A BRIOCHE BUN WITH TATER TOTS, BATTERED FRIES OR ONION RINGS                                                                                                          | 15     | Country Breakfast 2 CHICKEN FRIED CHICKEN PATTIES COVERED IN OUR HOUSEMADE SAUSAGE GRAVY, THREE EGGS (SCRAMBLED OR FRIED), TATER TOTS AND CHOICE OF TOAST (WHITE, WHEAT OR SOURDOUGH)                                                                      | 17 |
|                                | LP Omelette 3 EGGS WITH YOUR CHOICE OF THREE ITEMS (CHEESE, BACON, SAUSAGE, CHORIZO, HAM, AVOCADO, TOMATOES, ONION, JALAPENO, BELL PEPPER) ADD ANY SMOKED MEAT \$4 (PULLED PORK, BRISKET, TRITIP) SERVED WITH TATER TOTS, BATTERED FRIES OR ONION RINGS AND CHOICE OF TOAST (WHITE, WHEAT OR SOURDOUGH) | 14     | Captains Special 3 EGGS (SCRAMBLED OR FRIED), 3 PANCAKES, W/ CHOICE OF BACON, SAUSAGE OR HAM SERVED WITH TATER TOTS, BATTERED FRIES OR ONION RINGS AND CHOICE OF TOAST (WHITE, WHEAT OR SOURDOUGH) ADD ANY SMOKED MEAT \$4 (PULLED PORK, BRISKET, TRI-TIP) | 18 |
|                                | The "Slideout" B.L.T. THICK CUT BACON, GARLIC AIOLI, FRESH LETTUCE AND TOMATO, GRILLED AND SERVED WITH TATER TOTS, BATTERED FRIES OR ONION RINGS                                                                                                                                                        | 13     | Lakeside Tenders 3 CHICKEN TENDERS SERVED WITH OUR BATTERED FRIES. CHOICE OF SAUCE (BUFFALO, SWEET BBQ, SWEET HEAT BBQ OR SPICY BBQ)                                                                                                                       | 14 |
|                                | Chili Burger ¼ LB 100% ANGUS PATTY, SERVED ON A BRIOCHE BUN WITH MUSTARD, ONIONS AND TOPPED WITH OUR FRESH CHILI & SERVED WITH TATER TOTS, BATTERED FRIES OR ONION RINGS (ADD CHEESE \$1.00)                                                                                                            | 15     | Bobber Burger 2 - 1/4 LB 100% ANGUS PATTIES,<br>SERVED ON A BRIOCHE BUN WITH HOUSE SAUCE, LETTUCE,<br>TOMATO, PICKELS, ONIONS SERVED WITHTATER TOTS,<br>BATTERED FRIES OR ONION RINGS (ADD CHEESE \$1.00)                                                  | 14 |
|                                | Turkey Club smoked turkey, ham, bacon, LETTUCE, TOMATO, MAYO ON SQUAW BREAD SERVED WITH TATER TOTS, BATTERED FRIES OR ONION RINGS                                                                                                                                                                       | 17     | Turkey Melt smoked turkey, grilled with onions, topped with cheese and anaheim chili, siracha aioli on sour dough and served with tater tots, battered fries or onion rings                                                                                | 16 |
|                                | The "JT" 2 - 1/4 LB 100% ANGUS PATTIES, SERVED ON A BRIOCHE BUN WITH SIRACHA AIOLI, LETTUCE, THICK CUT BACON, AMERICAN CHEESE SERVED WITH TATER TOTS, BATTERED FRIES OR ONION RINGS                                                                                                                     | 16     | The "Ortega Hwy" 2 - 1/4 LB 100% ANGUS PATTIES, WITH GRILLED ONIONS, TOPPED WITH CHEESE AND ANAHEIM CHILI SERVED WITH SIRACHA AIOLI ON GRILLED SOUR DOUGH SERVED WITH TATER TOTS, BATTERED FRIES OR ONION RINGS                                            | 17 |
|                                |                                                                                                                                                                                                                                                                                                         |        | o Any of the Above \$16.50<br>r Limit                                                                                                                                                                                                                      |    |
|                                |                                                                                                                                                                                                                                                                                                         | . 1100 |                                                                                                                                                                                                                                                            |    |