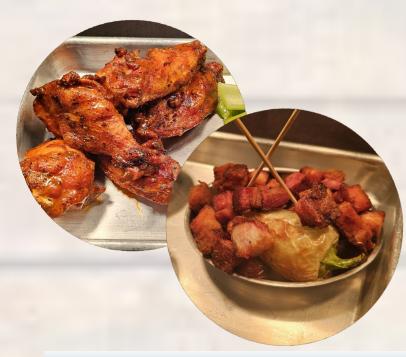

15

23

15

Knot Just Wings 6 of our smoked wings, Flash fried & Tossed in Your Fav Sauce (Buffalo, Sweet, Sweet Heat, Spicy or Honey Bourbon)

Buffalo Chicken Fries Basket of Our
BATTERED FRIES TOPPED WITH CRISPY BUFFALO
CHICKEN, BLUE CHEESE CRUMBLES AND A DRIZZLE OF
BUFFALO SAUCE AND BLUE CHEESE

Campfire Fries Basket of our Battered Fries 1 SMOTHERED IN OUR FRESH CHILI TOPPED WITH CHEESE & RED ONION

**Porky Bites** smoked pork belly, flash fried served 11 with two of our housemade sauces (sweet, honey bourbon, sweet heat or spicy)