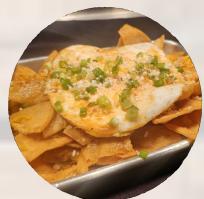

#### **STARTERS**

| Chips & Cheese basket of warm tortilla chips with melted cheese with our fresh salsa | 6  |
|--------------------------------------------------------------------------------------|----|
| Flying Fries BASKET OF OUR BATTERED FRIES                                            | 8  |
| Wake Rings BASKET OF OUR BEER BATTERED ONION                                         | 9  |
| RINGS SERVED WITH BUTTERMILK DIPPING SAUCE                                           |    |
| Campfice Fried                                                                       | 11 |

Campfire Fries Basket of our Battered Fries 1 SMOTHERED IN OUR FRESH CHILI TOPPED WITH CHEESE & RED ONION

**Porky Bites** smoked pork belly, flash fried served 11 with two of our housemade sauces (sweet, honey bourbon, sweet heat or spicy)