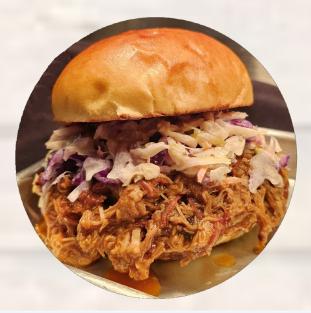

Pulled Pork Sandwich SMOKED FOR 12 21 HOURS, PULLED AND TOSSED WITH YOUR CHOICE OF SAUCE, ON A BRIOCHE BUN, TOPPED WITH COLESLAW & CHOICE OF 1 SIDE

Tri-Tip Dip smoked TRI-TIP THINLY SHAVED, 21 GRILLED ONIONS, HORSERADISH AIOLI, SERVED ON A TOASTED FRENCH ROLL WITH OUR HOUSE AU JUS & CHOICE OF 1 SIDE