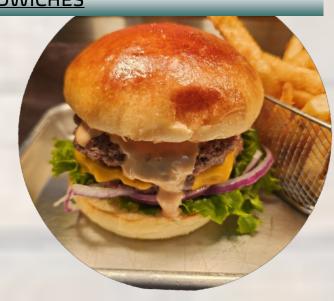

### **BURGERS & SANDWICHES**

17

Chili Burger 14 LB 100% ANGUS PATTY, SERVED ON A BRIOCHE BUN WITH MUSTARD, ONIONS AND TOPPED WITH OUR FRESH CHILI & SERVED WITH OUR BATTERED FRIES (ADD

15 Bobber Burger 2-4 LB 100% ANGUS PATTIES, SERVED ON A BRIOCHE BUN WITH HOUSE SAUCE, LETTUCE, TOMATO, PICKELS, ONIONS & CHOICE OF 1 SIDE

The "JT" 2 - 1/4 LB 100% ANGUS PATTIES, SERVED ON A 16 BRIOCHE BUN WITH SIRACHA AIOLI, LETTUCE, THICK CUT **BACON AND AMERICAN CHEESE & CHOICE OF 1 SIDE** 

(ADD CHEESE \$1.00)

The "Ortega Hwy" 2 - 1/4 LB 100% ANGUS PATTIES, GRILLED ONIONS & ANAHEIM CHILIS, TOPPED WITH PEPPER JACK CHEESE SERVED WITH SIRACHA AIOLI ON GRILLED SOUR DOUGH & CHOICE OF 1 SIDE