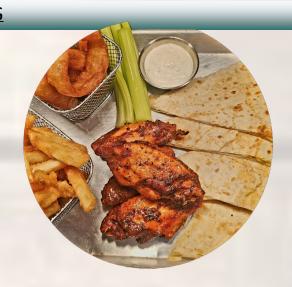

15

23

15

Knot Just Wings 6 of our smoked wings, Flash fried & Tossed in Your Fav Sauce (Buffalo, Sweet, Sweet Heat, Spicy or Honey Bourbon)

Buffalo Chicken Fries Basket of Our
BATTERED FRIES TOPPED WITH CRISPY BUFFALO
CHICKEN, BLUE CHEESE CRUMBLES AND A DRIZZLE OF
BUFFALO SAUCE AND BLUE CHEESE