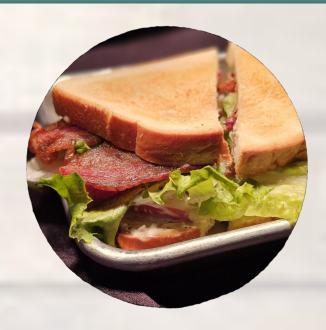

The "Slideout" B.L.T. THICK CUT BACON, GARLIC 13 AIOLI, FRESH LETTUCE AND TOMATO, ON TOASTED WHITE BREAD & CHOICE OF 1 SIDE (ADD AVOCADO \$2)