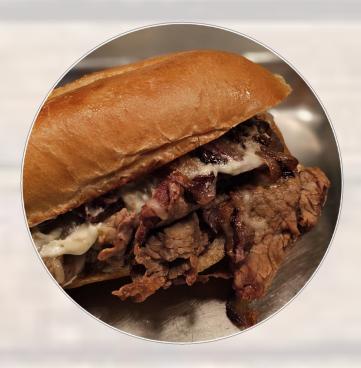

Pulled Pork Sandwich SMOKED FOR 12 21 HOURS, PULLED AND TOSSED WITH YOUR CHOICE OF SAUCE, ON A BRIOCHE BUN, TOPPED WITH COLESLAW & CHOICE OF 1 SIDE

Tri-Tip Dip smoked TRI-TIP THINLY SHAVED, 21 GRILLED ONIONS, HORSERADISH AIOLI, SERVED ON A TOASTED FRENCH ROLL WITH OUR HOUSE AU JUS & CHOICE OF 1 SIDE