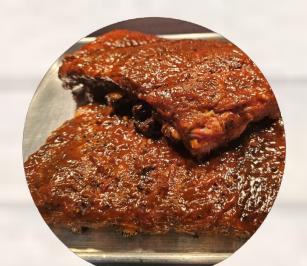

20

27

SPARE RIBS SMOKED TO PERFECTION, SAUCED WITH (SWEET, HONEY BOURBON, SWEET HEAT OR SPICY) SERVED WITH CHOICE OF 1 SIDE & GARLIC TOAST

Full Rack of Ribs full rack of Baby Back or SPARE RIBS SMOKED TO PERFECTION, SAUCED WITH (SWEET, HONEY BOURBON, SWEET HEAT OR SPICY) SERVED WITH CHOICE OF 2 INCLUDED OR PREMIUM SIDES & GARLIC TOAST