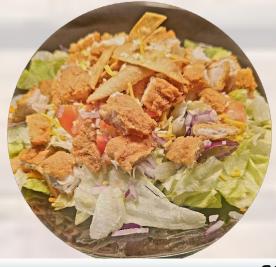

#### **SALADS & SOUPS**

Crispy Chicken Salad Bed of Fresh Greens, Red Cabbage, Carrots, Tomato, Red Onion, Tortilla Strips, Roasted Corn, Shredded Cheese, W/ Choice of Ranch, Spicy Ranch, Blue Cheese or Citrus Balsalmic Dressing

Buffalo Chicken Salad Bed of Fresh Greens, Red Cabbage, Carrots, Tomato, Red Onion, Blue Cheese Crumbles, Crispy Chicken Tossed in Buffalo Sauce W/ Blue Cheese Dressing

**Turkey Cobb Salad** Bed of Fresh Greens, Red Cabbage, Carrots, Tomato, Red Onion, Blue Cheese Crumbles, Bacon, Turkey, W/ Choice of Ranch, Spicy Ranch, Blue Cheese or Citrus Balsalmic Dressing